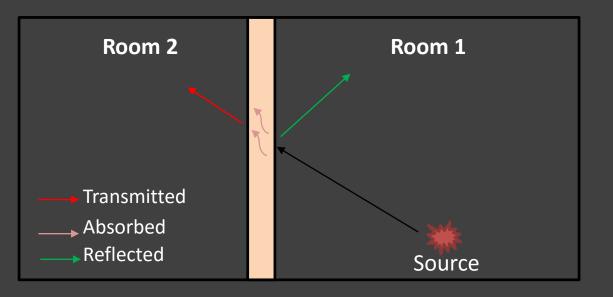

# **ACOUSTICAL BREADTH**

Wall Partition Analysis

## ACOUSTICAL BREADTH

Wall Partition Analysis