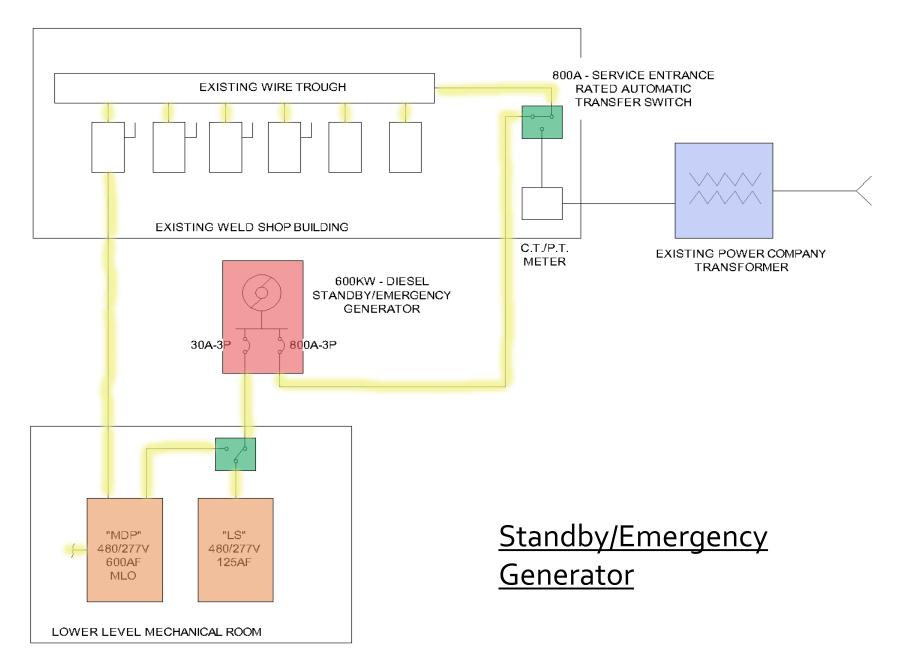

### 3) Electrical Depth (7 total slides)

- a) Distribution System (5 slides)
  - i) Side-by-side comparison of old-vs-new
  - ii) Cost Analysis
  - iii) Final Design Overview
- b) Emergency Generator Redesign (2 slides)

# ELECTRICAL DEPTH

Distribution System

Emergency Generator

## **ELECTRICAL DEPTH**

Distribution System

**Emergency Generator** 