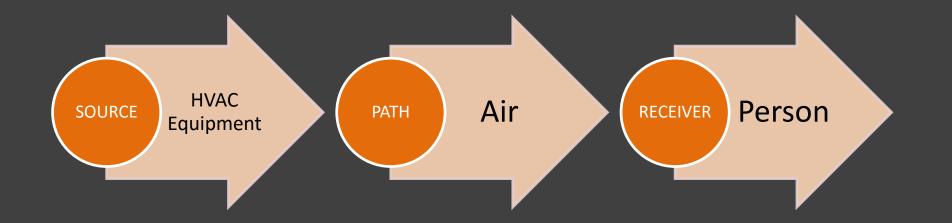

# **ACOUSTICAL BREADTH**

Wall Partition Analysis

## ACOUSTICAL BREADTH

Wall Partition Analysis