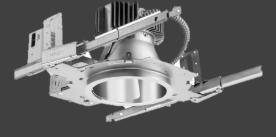

## CONCLUSION

Summary | Acknowledgements

Type L - 4" Slot LED Fixture

Type M - 6" LED Recessed Downlight

Type Q - LED Track Fixture

Type N - Wall Wash Fixture