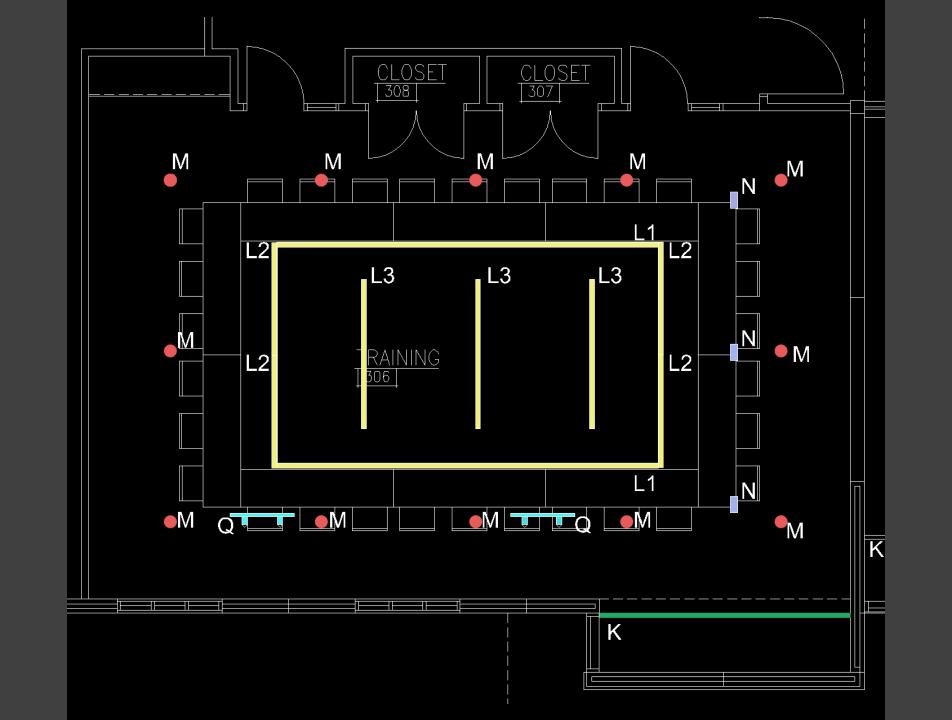

# LIGHTING DEPTH

Main Entrance

Main Lobby

Training Room

## LIGHTING DEPTH

Main Entrance

Main Lobby

Training Room

## CONCLUSION

Summary | Acknowledgements

Type L - 4" Slot LED Fixture

Type M - 6" LED Recessed Downlight

Type Q - LED Track Fixture

Type N - Wall Wash Fixture