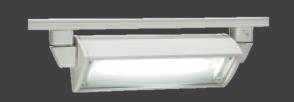

## CONCLUSION

Summary | Acknowledgements

Type L - 4" Slot LED Fixture

Type M - 6" LED Recessed Downlight

Type Q - LED Track Fixture

Type N - Wall Wash Fixture