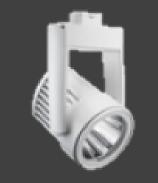

## CONCLUSION

Summary | Acknowledgements

Type L - 4" Slot LED Fixture

Type M - 6" LED Recessed Downlight

Type Q - LED Track Fixture

Type N - Wall Wash Fixture