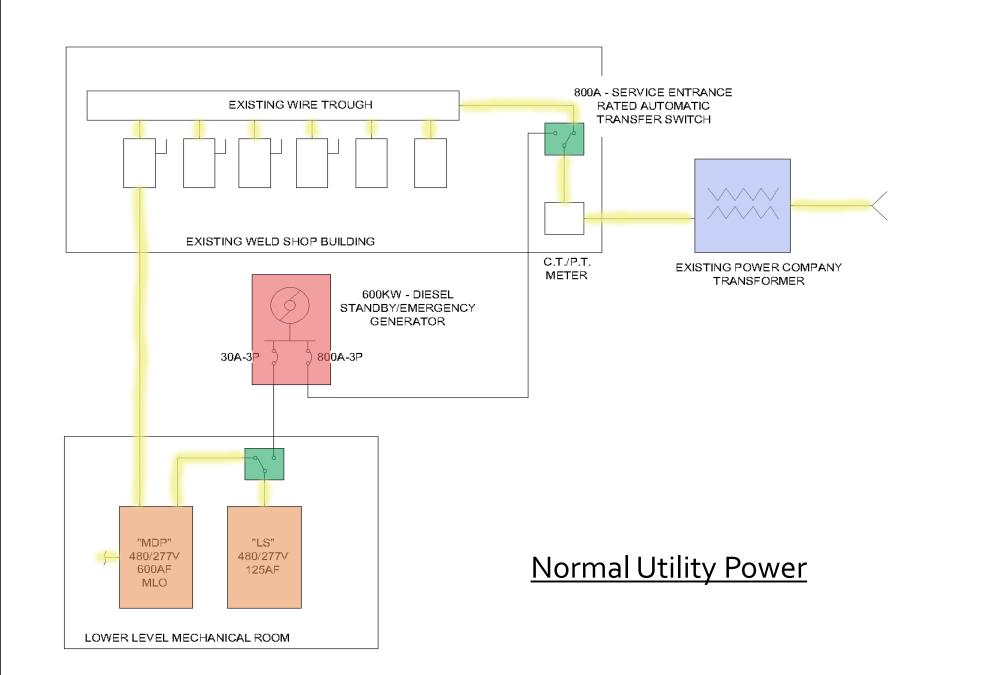

### 3) Electrical Depth (7 total slides)

- a) Distribution System (5 slides)
  - i) Side-by-side comparison of old-vs-new
  - ii) Cost Analysis
  - iii) Final Design Overview
- b) Emergency Generator Redesign (2 slides)

## **ELECTRICAL DEPTH**

Distribution System

**Emergency Generator** 